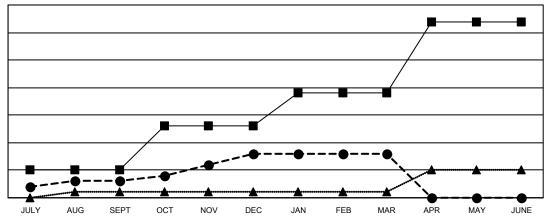

## GOALS AND ACTUAL NEW CLUBS CUMULATIVE

- CURRENT YEAR GOALS FOR NEW CLUBS

CURRENT YEAR ACTUAL NEW CLUBS

- ▲ - LAST YEAR ACTUAL NEW CLUBS