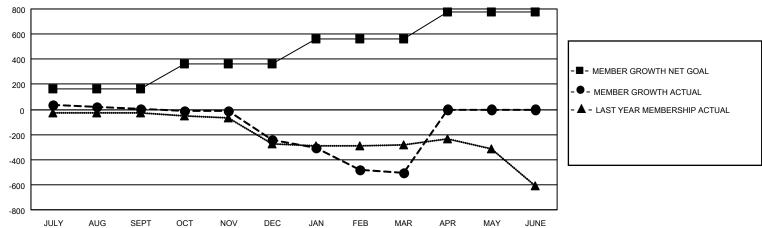

## GOALS AND ACTUAL MEMBERS CUMULATIVE

| DROPPED CLUBS: 17            |       | 235 CLUBS OF 680 ADDED 1 OR MORE<br>NEW MEMBERS | GENDER DISTRIBUTION  MALE 12,181 (70.94%) |                |       |
|------------------------------|-------|-------------------------------------------------|-------------------------------------------|----------------|-------|
| DROPPED MEMBERS              |       |                                                 | FEMALE                                    | 4,991 (29.06%) |       |
| DECEASED                     | 279   | CLICK HERE FOR CUMULATIVE                       | TOTAL FAMILY UNIT MEMBERS                 |                | 3,276 |
| CLUB CANCELLED 190 OTHER 877 |       | MEMBERSHIP DATA                                 | FAMILY MEMBERS PAYING HALF DUES           |                | 1,694 |
|                              |       |                                                 |                                           |                |       |
| TOTAL                        | 1,346 |                                                 | 0000                                      |                |       |